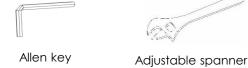

Assembly instructions
MOOD barchair
06216

Tribù nv Langendijkstraat 5a 3690 Zutendaal BELGIUM

> www.tribu.com info@tribu.com



## Content



## Required tools:



## Assembly Instructions

Slide the Back part onto the seat part. The Back part has 2 guiding pins (A) that fit into a designated slot in the Seat part. The Back part also has a threaded pin (B) that fits into a hole in the Seat part. Push the Back part firmly against the Seat part.



Attach the Back part to the seat part using 1 x washer, 1 x nut and an adjustable spanner.



3 Use 2 x screw, 2 x washer and an Allen key to connect the Back part to the Seat part on the front side of the chair.