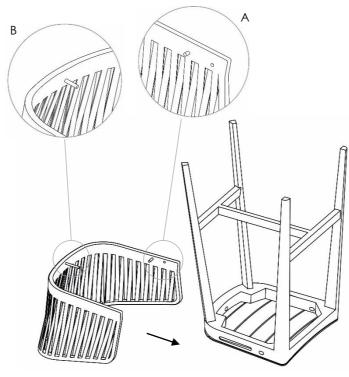

## Assembly Instructions

Slide the Back part onto the seat part. The Back part has 2 guiding pins (A) that fit into a designated slot in the Seat part. The Back part also has a threaded pin (B) that fits into a hole in the Seat part. Push the Back part firmly against the Seat part.