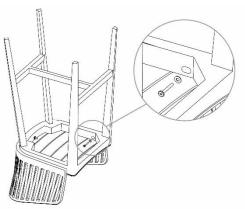

## Assembly Instructions

Slide the Back part onto the seat part. The Back part has 2 guiding pins (A) that fit into a designated slot in the Seat part. The Back part also has a threaded pin (B) that fits into a hole in the Seat part. Push the Back part firmly against the Seat part.

Attach the Back part to the seat part using 1 x washer, 1 x nut and an adjustable spanner.

3 Use 2 x screw, 2 x washer and an Allen key to connect the Back part to the Seat part on the front side of the chair.