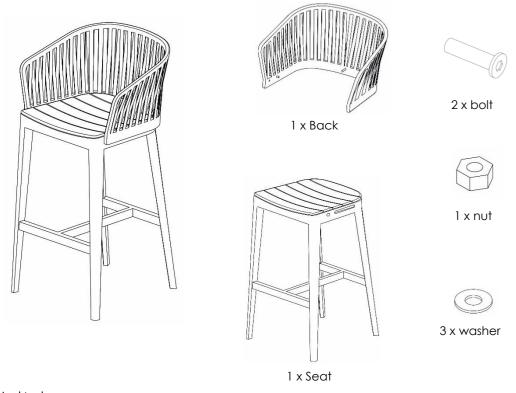

Assembly instructions
MOOD barchair
06216

Tribù nv Langendijkstraat 5a 3690 Zutendaal BELGIUM

> www.tribu.com info@tribu.com

## Required tools:

## Assembly Instructions

Slide the Back part onto the seat part. The Back part has 2 guiding pins (A) that fit into a designated slot in the Seat part. The Back part also has a threaded pin (B) that fits into a hole in the Seat part. Push the Back part firmly against the Seat part.

Attach the Back part to the seat part using 1 x washer, 1 x nut and an adjustable spanner.

3 Use 2 x screw, 2 x washer and an Allen key to connect the Back part to the Seat part on the front side of the chair.