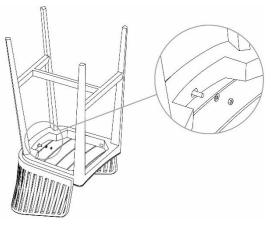

Attach the Back part to the seat part using 1 x washer, 1 x nut and an adjustable spanner.

3 Use 2 x screw, 2 x washer and an Allen key to connect the Back part to the Seat part on the front side of the chair.